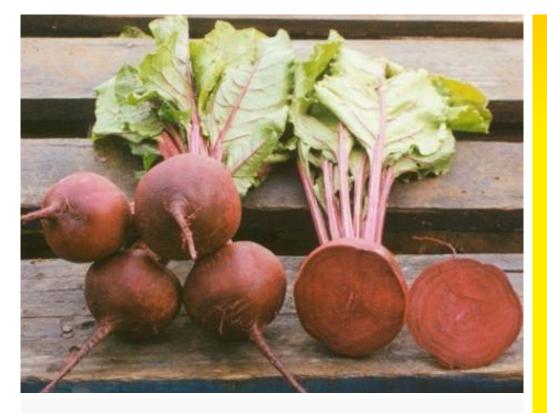

## **Hybrid Beetroot**

- Bunching variety also suited to baby leaf production
- Excellent quality, very uniform roots
- Very upright and strong tops that are a bright apple green colour
- Globe shaped with blood red interior